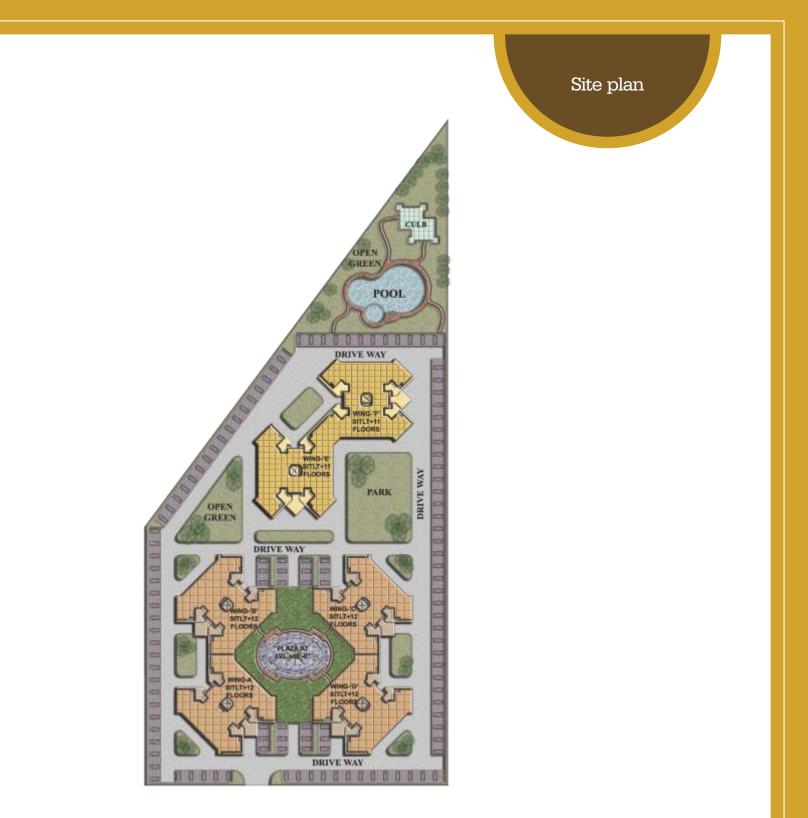

# Pleasure of having everything that matters in life

At Shri Vrinda Heights we thought of building an urban community which will live up to its promise of quality lifestyle while being at the envy of the rest of the city. We are manifesting a powerful idea "to live in harmony with nature" and to build upon the elements of the nature - sun, trees, stones, and water through weaving all these, and earth, into a form of architecture which will be atreat to its residents. We deliberate 47% area under parks, nurseries, and terrace gardens through extensive landscaping and tree plantation, an essential element in making the environment harmonious. Some of the additional features to make every Shri Vrinda Heights will be designed to provide a multi-functional lounge, Function room which opens onto a party lawn, Party terrace with independent service staircase, Fully equipped Gymnasium, Library, Pool table and Indoor games room.

All buildings are worked on broad & bold design • Linear balconies and planters encapsulate the buildings creating an open character
The layout ensures that all apartments enjoy unrestricted views and are well ventilated • Bands create an interesting skyline while rendering the building sculptural • Well designed entrance lobby decorated with marble / granite • Landscaped gardens and with Jogging track • High speed elevators • Anti-termite treatment to the foundation • Ample seating places.