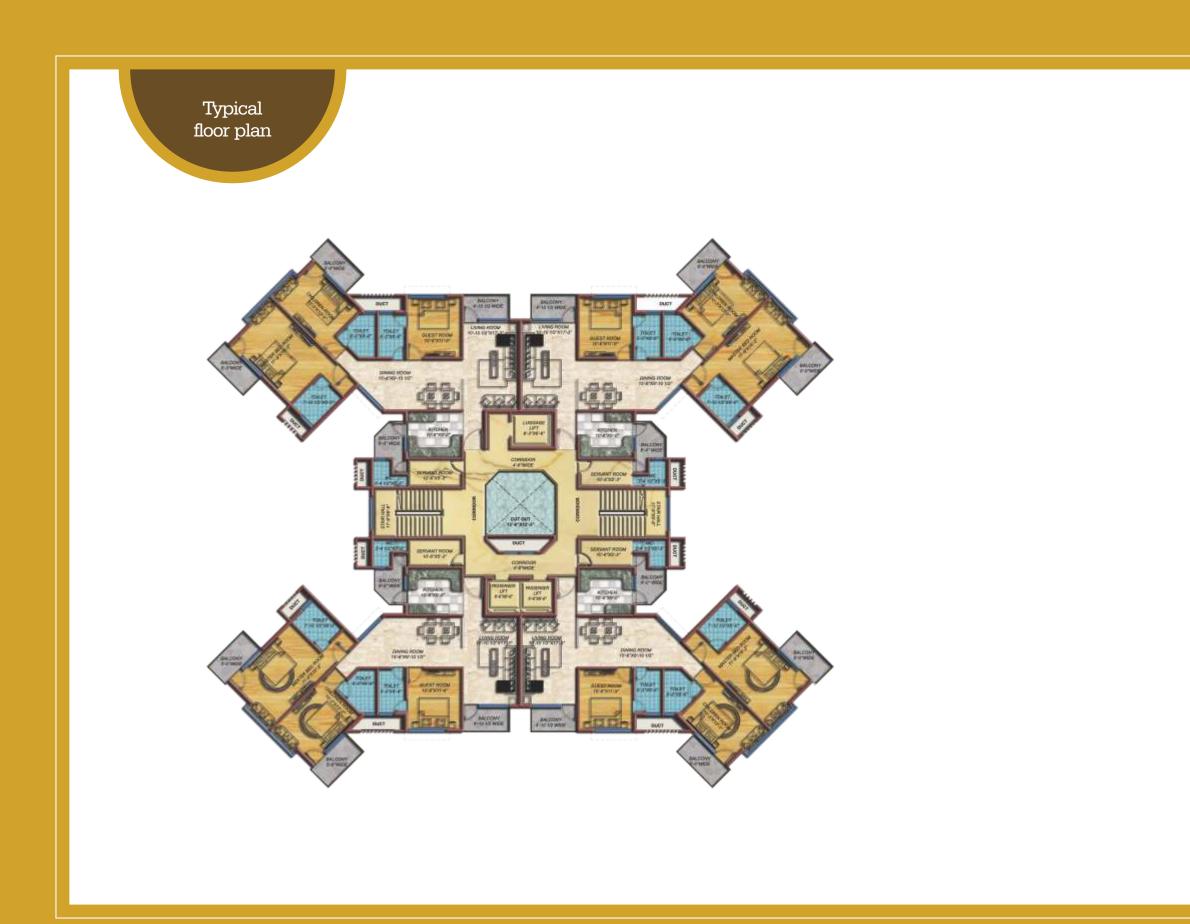

Built in an area of 2250 sq ft 3+1 BHK apartment provide wide enough space to live your life king size. The Apartment has a master bedroom along with two bedrooms, a servant room and spacious balcony and airy lobbies. Not to forget the 4380 sq ft mansion on top of all the towers which will make you feel like a king.