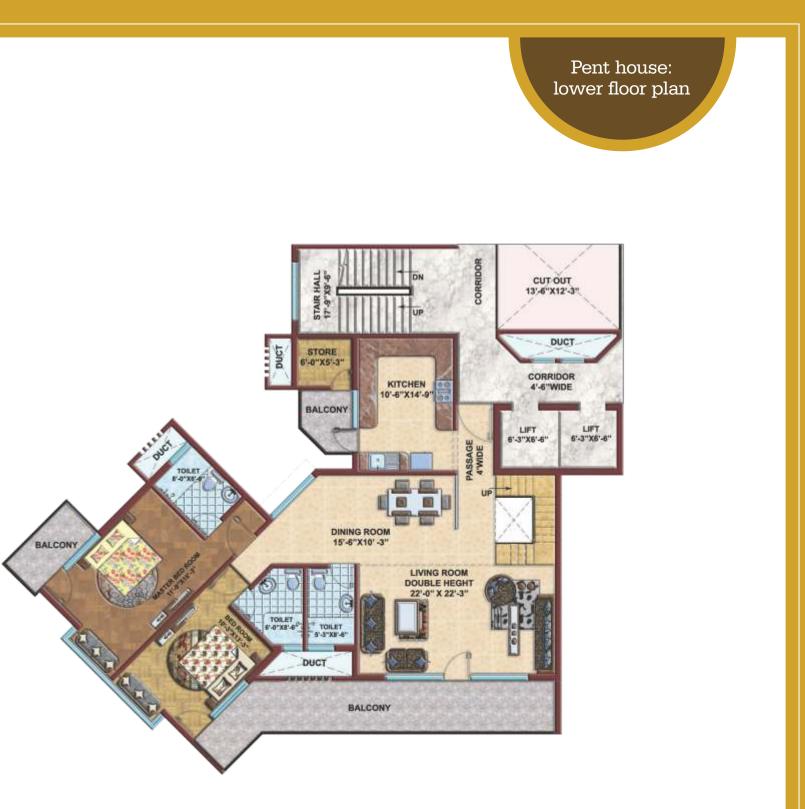

Built in an area of 2250 sq ft 3+1 BHK apartment provide wide enough space to live your life king size. The Apartment has a master bedroom along with two bedrooms, a servant room and spacious balcony and airy lobbies. Not to forget the 4380 sq ft mansion on top of all the towers which will make you feel like a king.