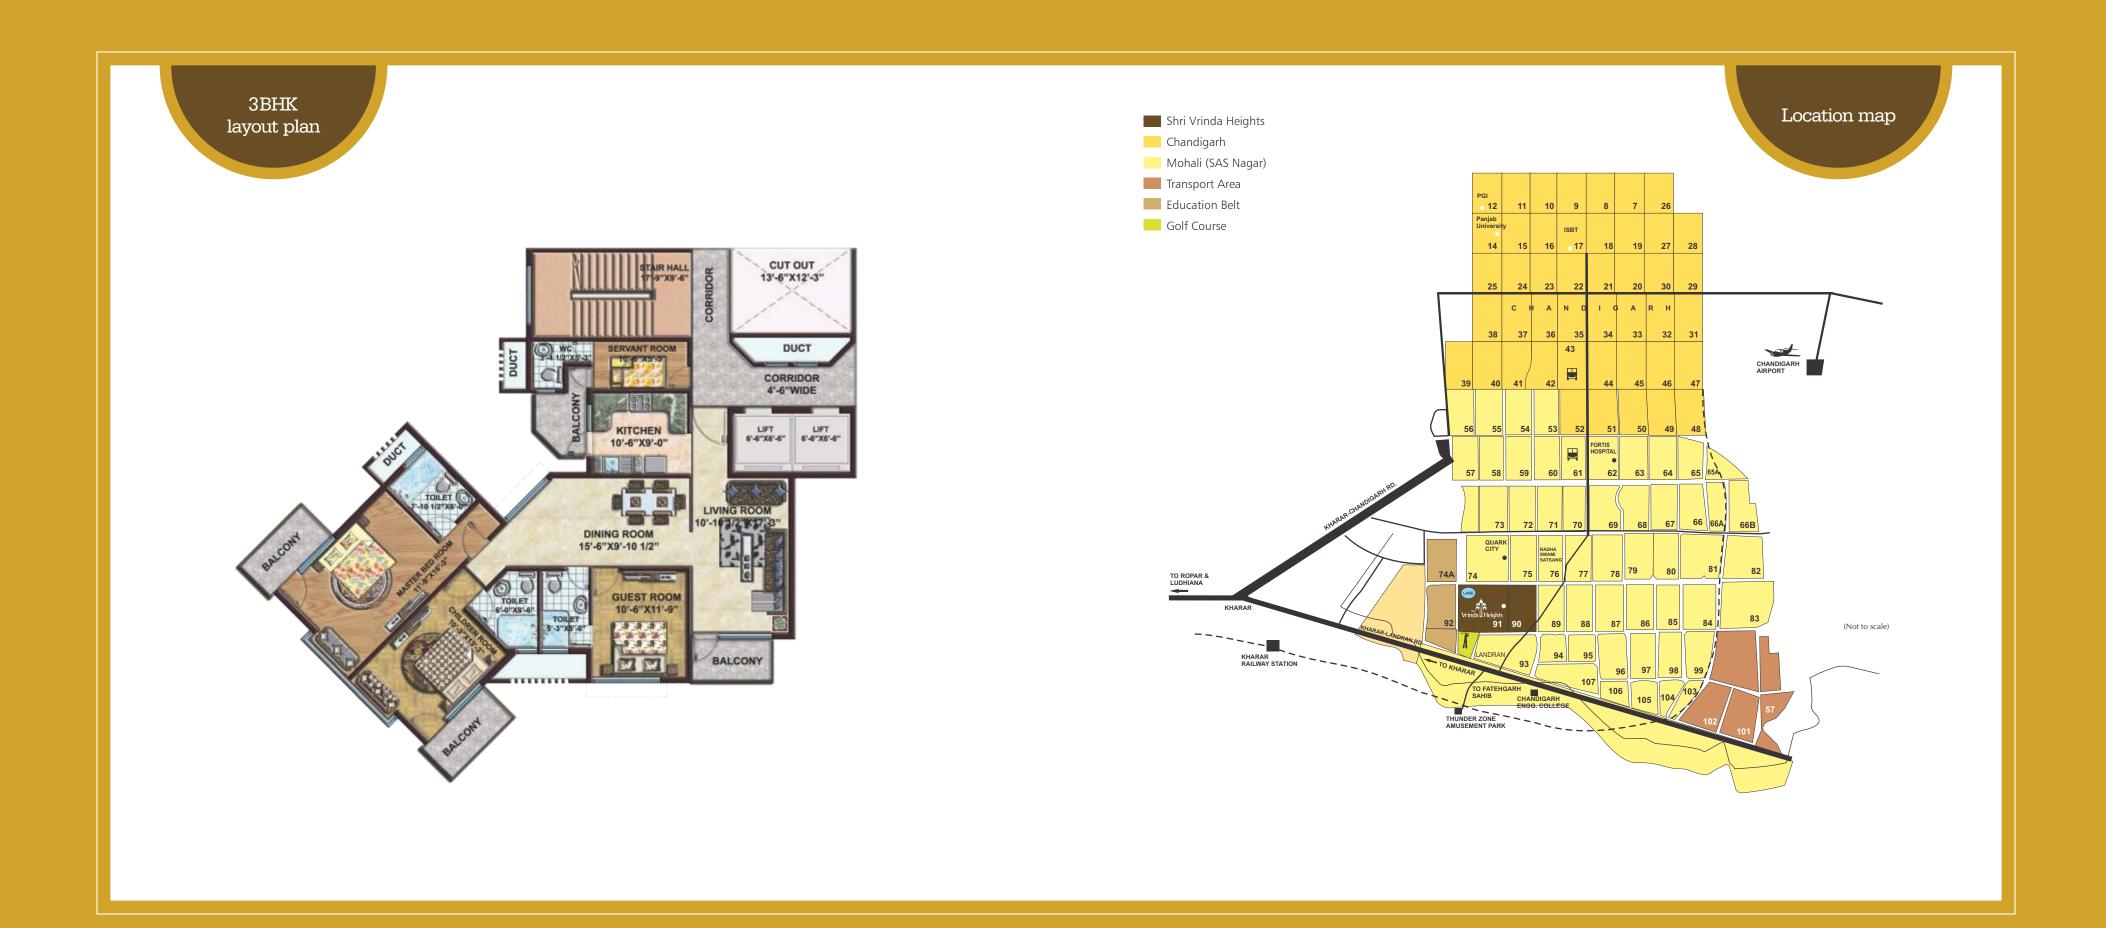

Built in an area of 2250 sq ft 3+1 BHK apartment provide wide enough space to live your life king size. The Apartment has a master bedroom along with two bedrooms, a servant room and spacious balcony and airy lobbies. Not to forget the 4380 sq ft mansion on top of all the towers which will make you feel like a king.

# Pleasure of staying close to your Daily destinations

A location ahead of its time. Today, Mohali with presence of global IT, medical and educational MNC's enjoy an unparallel status as emerging knowledge hub of North India. As destination, it is home to some of the world's finest minds. While its international standards of living continue to attract a growing population of NRIs. Nestled in this modern city is Sector 90-91 strategically located in the heart of New development of Greater Mohali. Over the last 5 years, this location has witnessed unprecedented growth, swiftly emerging as one of region's most coveted destinations.

Walking distance from major IT complexes Dell, quark etc • 20 minutes from Chandigarh City center • Excellent connectivity to national highway 1 and 21 • 10 mnts from the proposed Chandigarh International Airport •Just a few kms from educational institutions
5- 10 mnts from World famous hospitals and religious places • Close to smart schools of international standards • In close proximity to several upcoming shopping malls and premium hotels.