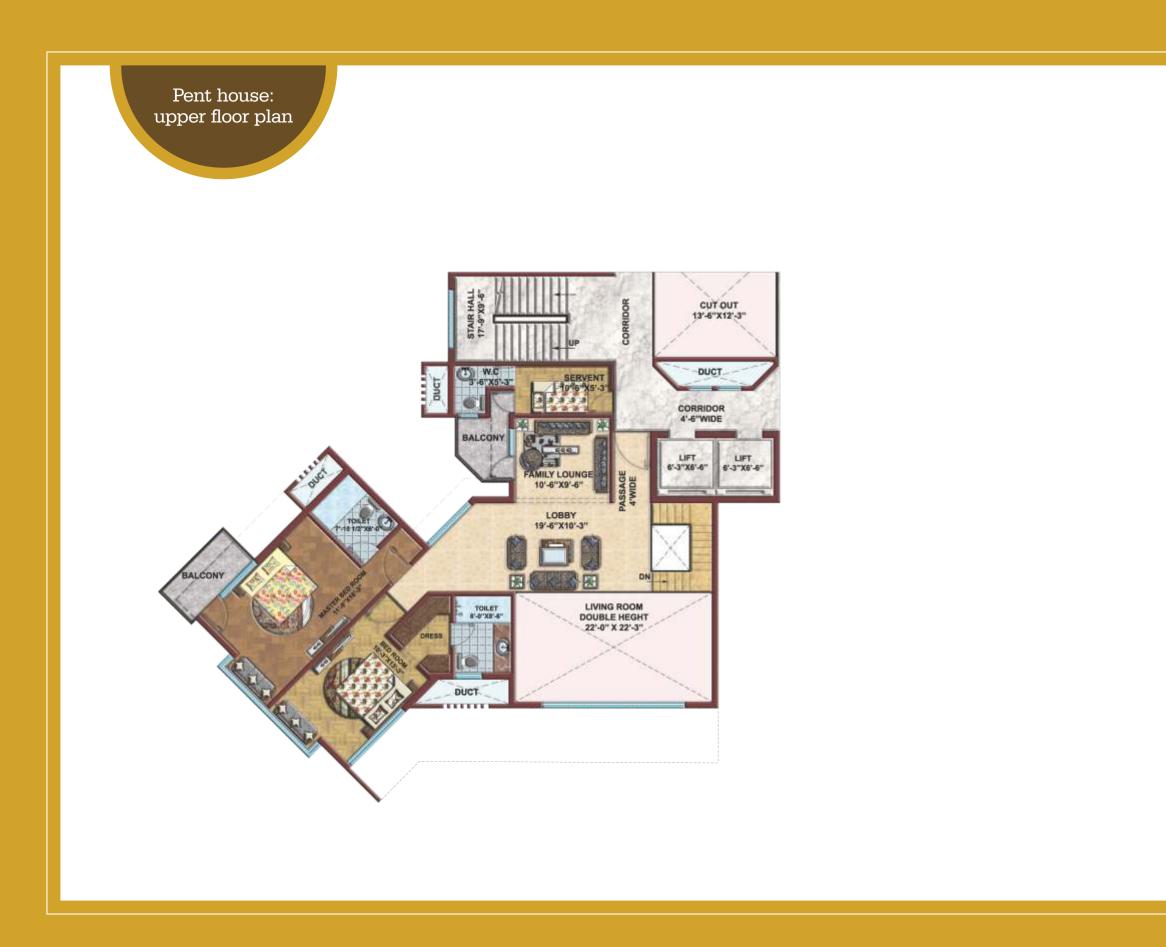

Built in an area of 2250 sq ft 3+1 BHK apartment provide wide enough space to live your life king size. The Apartment has a master bedroom along with two bedrooms, a servant room and spacious balcony and airy lobbies. Not to forget the 4380 sq ft mansion on top of all the towers which will make you feel like a king.